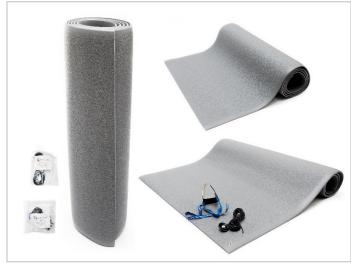

## **RoHS & REACH Compliant**

ESD Anti Fatigue Floor Mats are made of a 3/8" thick closed-cell expanded polyvinyl chloride and butadiene-nitrile rubber material. This design provides comfort and reduces worker's fatigue when used in a static sensitive environment. The ESD Anti Fatigue Floor Mat allows for an effective static charge removal at a non-damaging flow rate and the emboss pattern makes it slip resistant. They are known to maintain a consistent discharge throughout the life of the mat with no noticeable deterioration of effectiveness.