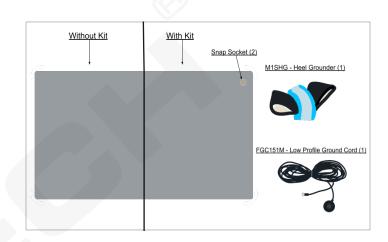

## **Applications**

- Electronic Assembly and Manufacturing
- Pharmaceutical Plants and Cleanroom Operation
- Fiber Optics, Aerospace, and Hospitals

| COLOR                         | Gray                              |                  |
|-------------------------------|-----------------------------------|------------------|
| EMBOSS PATTERN                | Textured                          |                  |
| GAUGE /THICKNESS              | 0.375" ± 10%, 3/8"                |                  |
| Density                       | 20 lbs./ft. <sup>3</sup>          |                  |
| TENSILE                       | 100 lbs./in.²                     | ASTM D412, Die C |
| ELONGATION                    | 125%                              | ASTM D412, Die C |
| TEAR                          | 20 lbs./in.                       | ASTM D624, Die C |
| DUROMETER                     | 65 ± 5, Shore A                   | ASTM D2240       |
| RESISTIVITY                   | 10 <sup>8</sup> - 10 <sup>9</sup> | ESD S4.1-1997    |
| Suggested Service Temperature | -20 °F to +200 °F (2)             |                  |